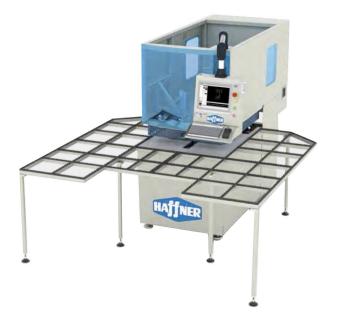

## SVK-2

## CNC Corner and Transom Cleaning Machine

- 2-axis high-speed servo controls allow fast working and high accuracy
- Shorter working cycle on both lower and upper surfaces of the frame
- Uses different grooving knives for high quality surface cleaning
- Ultimate results in corner cleaning due to specially designed tools
- Freely programmable CNC axis with comfortable menu guide on PC
- Interpolating process of the axis for working of extreme bevel & radius
- Beckhoff control System
- Equipped with frame support table

## **Technical Features**

- Power supply: 415V, 3ph, 50-60Hz
- Power output: 4kW
- Spindle speed: 2,700rpm
- Cutter diameter: 250mm
- Max profile height: 180mm
- Min profile height: 30mm
- Max profile width: 160mm
- Min profile width: 30mm
- Min outer frame dimension: 320 x 320mm
- Air pressure: 6-8bar
- Machine height: 2,100mm
- Machine length: 3,500mm
- Machine width: 2,500mm
- Machine weight: 1000kg